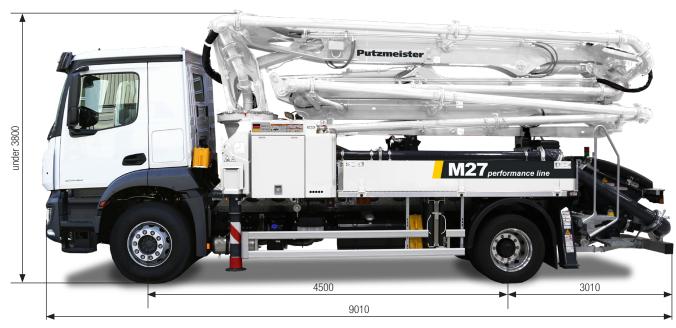

# M27 performance line

Note: Standard version. Dimensions and weights can be changed depending on vehicle, pump and equipment. Dimensions in mm, exemplary for MB Arocs 1835. Illustrations include optional extras.