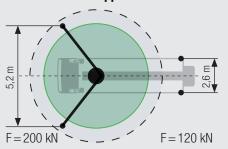

cific adaptations. For our customers this means — **immediately available, at attractive prices!** 

### Placing boom M27

| Folding type     | 4-arm Z-folding |
|------------------|-----------------|
| Vertical reach   | 26.4 m          |
| Horizontal reach | 22.1 m gross    |
| Depth of reach   | 16.6 m          |
| Unfolding height | 6.7 m           |

Length end hose

4 m

Delivery lines

DN 125, max. 85 bar

Slewing range 365°

# Pump BSF .11H

| Output      | 110 m <sup>3</sup> /h |
|-------------|-----------------------|
| Pressure    | 78 bar                |
| Stroke      | 1400 mm               |
| Cylinder Ø  | 230 mm                |
| Strokes/min | 32                    |



All data represent theoretical maximum values.

# M27 performance line



### Standard - Full support



### iSC-light\*\* - Flexible support



Dimensions can differ depending on configuration. Support width based on center of support leg. Diameter of swivel plate 270 mm.

# Serial equipment Performance Line

| 11H incl. standard pistons       | Ergonic 3.0      | Vibrator                 |
|----------------------------------|------------------|--------------------------|
| Paintwork: arctic white (MB9147) | Control lighting | Storage box painted      |
| Delivery line (2-layers)         | Europe KIT       | High pressure water pump |

### **Options**

| End hose squeeze valve |  |
|------------------------|--|
| Cable remote control   |  |
| Underride guard        |  |
| PM Connectivity        |  |

### **Putzmeister Concrete Pumps GmbH**

Max-Eyth-Straße 10 · 72631 Aichtal · Germany P.O.