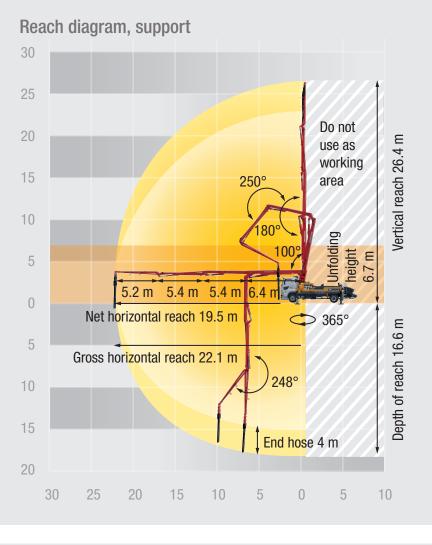

### Placing boom M27

| Folding type     | 4-arm Z-folding |
|------------------|-----------------|
| Vertical reach   | 26.4 m          |
| Horizontal reach | 22.1 m gross    |
| Depth of reach   | 16.6 m          |
| Unfolding height | 6.7 m           |

Length end hose

4 m

Delivery lines

DN 125, max. 85 bar

Slewing range 365°