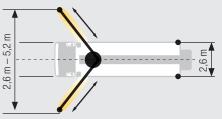

### iSC-light\*\* - Flexible support

Dimensions can differ depending on configuration. Support width based on center of support leg. Diameter of swivel plate 270 mm.